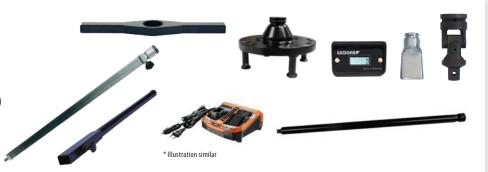

### Optional accessories

- > Reaction arm double-sided version
- > Telescopic slide rod
- > Hand lever extension (approx. 800 mm long)
- > Fixed slide rod (approx. 950 mm long)
- > Charger with 12/24V connector (specifically LDA-S)
- > Counter bidirectional
- > Adapter 34" on conical square drive; 32 or 50 mm
- > Cardan joint
- > Hand wheel adapter