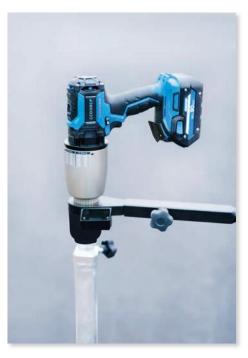

### Sophisticated. Robust.

- > The result of many years of development of high-torque wrenches
- > Robust planetary gear ensures very long tool life and high breakaway torques
- > Stepless torque adjustment
- > With LED status signal

### Scope of delivery

- > Device
- > Reaction arm, straight (light alloy)
- 3x Lithium-ion battery (90 Wh/18 V/5 Ah)
- Charger 220-240 V; 50/60 Hz or 110-120 V: 50/60 Hz for USA
- > Tool box
- > Operating manual