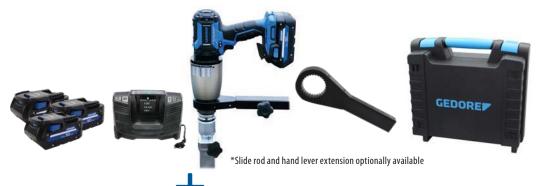

### Scope of delivery

- > Device
- > Reaction arm, straight (light alloy)
- 3x Lithium-ion battery (90 Wh/18 V/5 Ah)
- Charger 220-240 V; 50/60 Hz or 110-120 V: 50/60 Hz for USA
- > Tool box
- > Operating manual