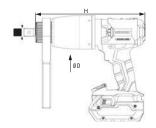

### **TECHNICAL DATA**

| Туре      | ~Nm max*1 | ~ lbf∙ft max*1 | ~ U/min |      | Ø D mm | H mm | <b>→</b> <sup>+</sup> <sub>kg</sub> <b>→</b> *2 |
|-----------|-----------|----------------|---------|------|--------|------|-------------------------------------------------|
| LDA - 05S | 500       | 370            | 46      | 3/4" | 80     | 255  | 3.3                                             |
| LDA - 07S | 700       | 520            | 29      | 3/4" | 80     | 287  | 3.9                                             |
| LDA - 09S | 900       | 670            | 23      | 3/4" | 80     | 287  | 3.9                                             |