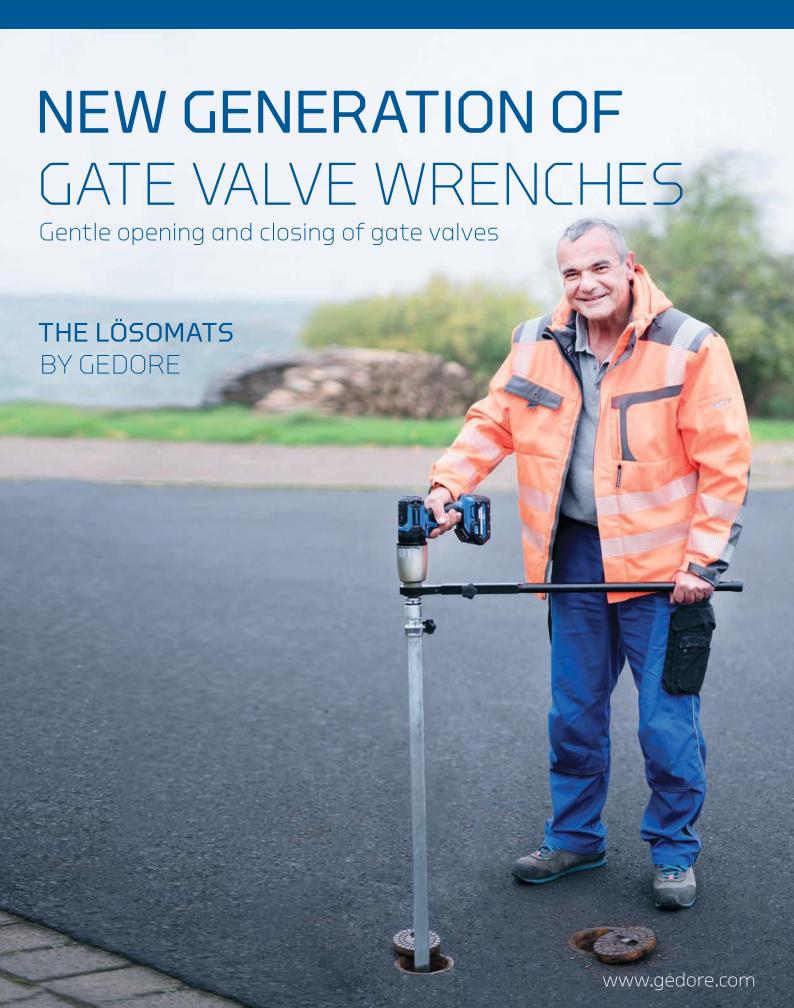

# NEW GENERATION LDA-S BREAKAWAY TORQUE UP TO 900 NM











### Reliable. Powerful.

- > Work fast and reliable
- The electronically infinite torque settings and the soft start-up behaviour of the motor make an unexpected tearing away of the gate valve spindle impossible
- > Smooth electronic switch-off prevents over-twisting in jerky movements

### Sophisticated. Robust.

- > The result of many years of development of high-torque wrenches
- > Robust planetary gear ensures very long tool life and high breakaway torques
- > Stepless torque adjustment
- > With LED status signal

### Flexible, Solid.

- > Weight-optimised without compromising on convenience or the necessary safety
- > Motor unit featuring 360° rotation for ergonomics that can be adapted to your application
- > Ergonomic