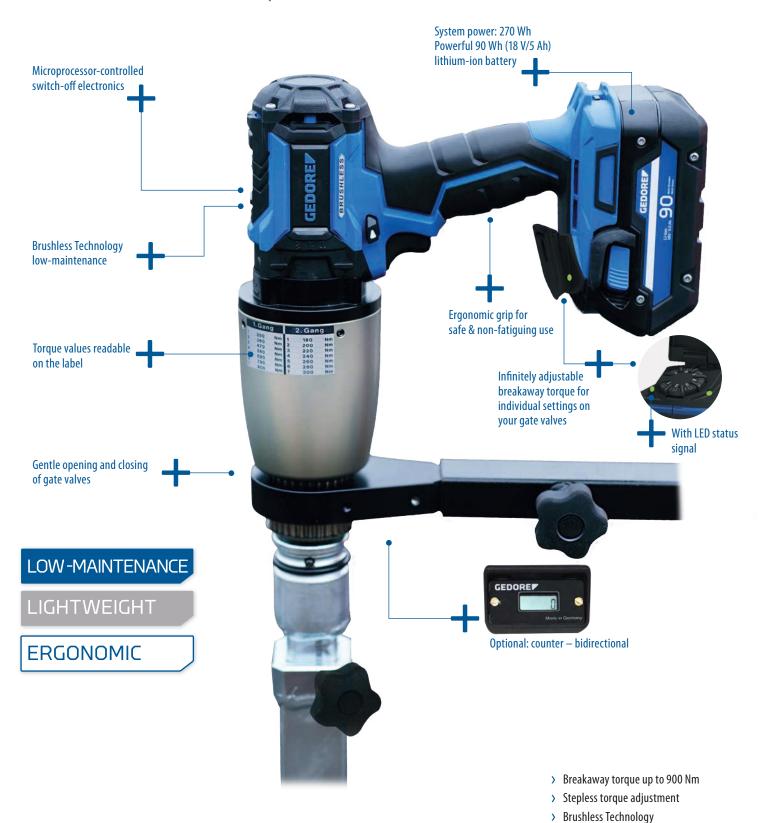

### Reliable. Powerful.

- > Work fast and reliable
- The electronically infinite torque settings and the soft start-up behaviour of the motor make an unexpected tearing away of the gate valve spindle impossible
- > Smooth electronic switch-off prevents over-twisting in jerky movements

### Sophisticated. Robust.

- > The result of many years of development of high-torque wrenches
- > Robust planetary gear ensures very long tool life and high breakaway torques
- > Stepless torque adjustment
- > With LED status signal

### Flexible, Solid.

- > Weight-optimised without compromising on convenience or the necessary safety
- > Motor unit featuring 360° rotation for ergonomics that can be adapted to your application
- > Ergonomic grip for safe & non-fatiguing use
- > Impact-free and accident-free work, even with sluggish gate valves

### Quick. Time-saving.

- > Electronically driven and battery driven models available
- > Benefit in terms of work safety, flexibility and time when opening and closing the gate valves in your pipe network

### Optional accessories

- > Reaction arm double-sided version
- > Telescopic slide rod
- > Hand lever extension (approx. 800 mm long)
- > Fixed slide rod (approx. 950 mm long)
- > Charger with 12/24V connector (specifically LDA-S)
- > Counter bidirectional
- > Adapter 34" on conical square drive; 32 or 50 mm
- > Cardan joint
- > Hand wheel adapter