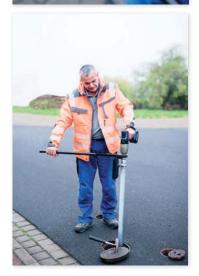

d reliable
- The electronically infinite torque settings and the soft start-up behaviour of the motor make an unexpected tearing away of the gate valve spindle impossible
- > Smooth electronic switch-off prevents over-twisting in jerky movements

### Sophisticated. Robust.

- > The result of many years of development of high-torque wrenches
- > Robust planetary gear ensures very long tool life and high breakaway torques
- > Stepless torque adjustment
- > With LED status signal

### Flexible, Solid.

- > Weight-optimised without compromising on convenience or the necessary safety
- > Motor unit featuring 360° rotation for ergonomics that can be adapted to your application
- > Ergonomic grip for safe & non-fatiguing use
- > Impact-free and accident-free work, even with sluggish gate valves



### Quick. Time-saving.

- > Electronically driven and battery driven models available
- > Benefit in terms of work safety, flexibility and time when opening and closing the gate valves in your pipe network

# THE NEW GATE VALVE WRENCH IN ERGONOMIC DESIGN





### **TECHNICAL DATA**

| Туре      | ~Nm max*1 | ~ lbf∙ft max*1 | ~ U/min |      | Ø D mm | H mm | <b>→</b> <sup>+</sup> <sub>kg</sub> <b>→</b> *2 |
|-----------|-----------|----------------|---------|------|--------|------|-------------------------------------------------|
| LDA - 05S | 500       | 370            | 46      | 3/4" | 80     | 255  | 3.3                                             |
| LDA - 07S | 700       | 520            | 29      | 3/4" | 80     | 287  | 3.9                                             |
| LDA - 0